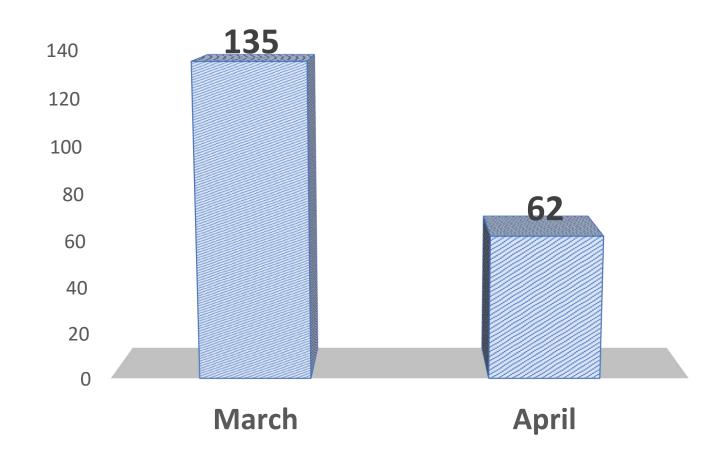

## Graph showing Number of inspections done via Website between March & April 2022