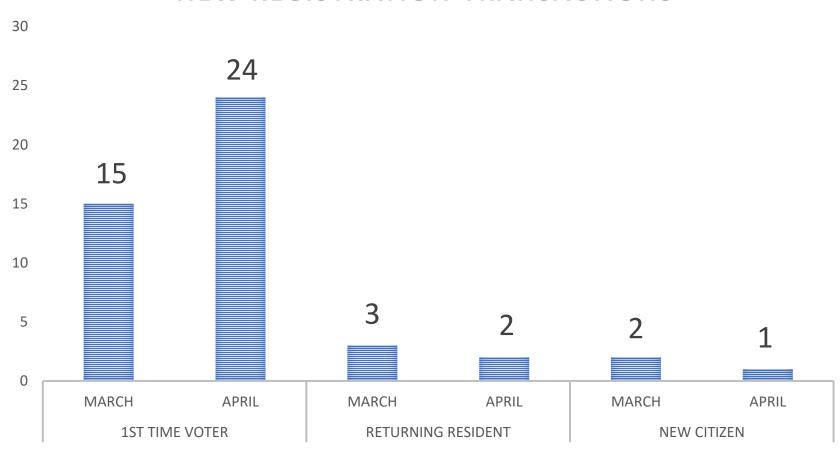

## Graph Showing number of new registration transactions for March and April 2022

#### **NEW REGISTRATION TRANSACTIONS**

### Voter Registration Statistics January to April 2022

| MONTHS   | NEW REGISTRATIONS (NRs) |                               |                           |             |                  |                    |                |                        |                         | TRANSFER |                              | CORRECTION |       |         |           |           |       |
|----------|-------------------------|-------------------------------|---------------------------|-------------|------------------|--------------------|----------------|------------------------|-------------------------|----------|------------------------------|------------|-------|---------|-----------|-----------|-------|
|          | TOTAL<br>NRs            | 1 <sup>st</sup> TIME<br>VOTER | RETURNIN<br>G<br>RESIDENT | FROM PRISON | REGISTRATIO<br>N | RE-<br>INSTATEMENT | NEW<br>CITIZEN | OBJECTION/<br>DELETION | OBJECTION<br>/ TRANSFER | INTRA    | TRANSFER /<br>CORRECTIO<br>N |            | NAMES | SURNAME | EL ECTODA | DELETIONS | TOTAL |
| JANUARY  | 0                       | 0                             | 0                         | 0           | 0                | 0                  | 0              | 0                      | 0                       | 0        | 0                            | 0          | 2     | 22      | 0         | 0         | 24    |
| FEBRUARY | 12                      | 12                            | 0                         | 0           | 0                | 0                  | 0              | 0                      | 0                       | 16       | 3                            | 0          | 0     | 8       | 0         | 0         | 39    |
| MARCH    | 20                      | 15                            | 3                         | 0           | 0                | 0                  | 2              | 0                      | 0                       | 30       | 4                            | 0          | 0     | 6       | 0         | 0         | 60    |
| APRIL    | 27                      | 24                            | 2                         | 0           | 0                | 0                  | 1              | 0                      | 0                       | 29       | 2                            | 0          | 1     | 7       | 0         | 0         | 66    |
| TOTAL    | 12                      | 12                            | 0                         | 0           | 0                | 0                  | 0              | 0                      | 0                       | 16       | 3                            | 0          | 2     | 30      | 0         | 0         | 63    |