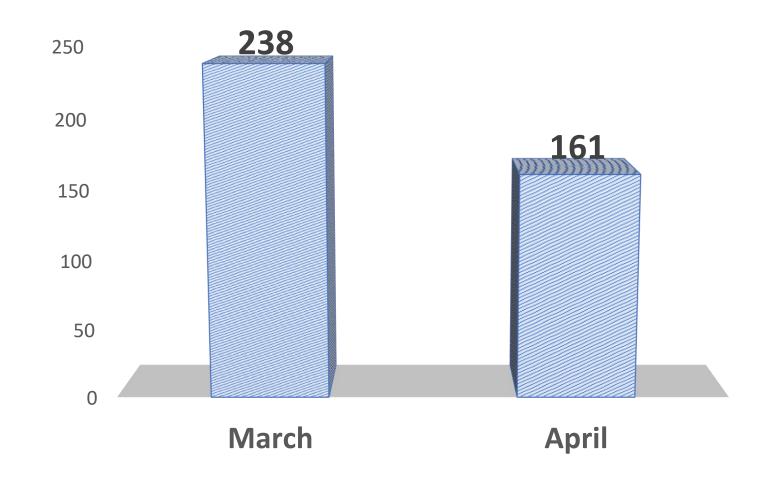

0                | 0                  | 1              | 0                      | 0                       | 29       | 2                            | 0          | 1     | 7       | 0         | 0         | 66    |
| TOTAL    | 12                      | 12                            | 0                         | 0           | 0                | 0                  | 0              | 0                      | 0                       | 16       | 3                            | 0          | 2     | 30      | 0         | 0         | 63    |

## Graph Showing number of new registration transactions for March and April 2022

#### **NEW REGISTRATION TRANSACTIONS**



# Inspection statistics update March & April 2022



### Graph showing Number of Inspection done by SMS between March and April 2022



## Graph showing Number of inspections done via Website between March & April 2022