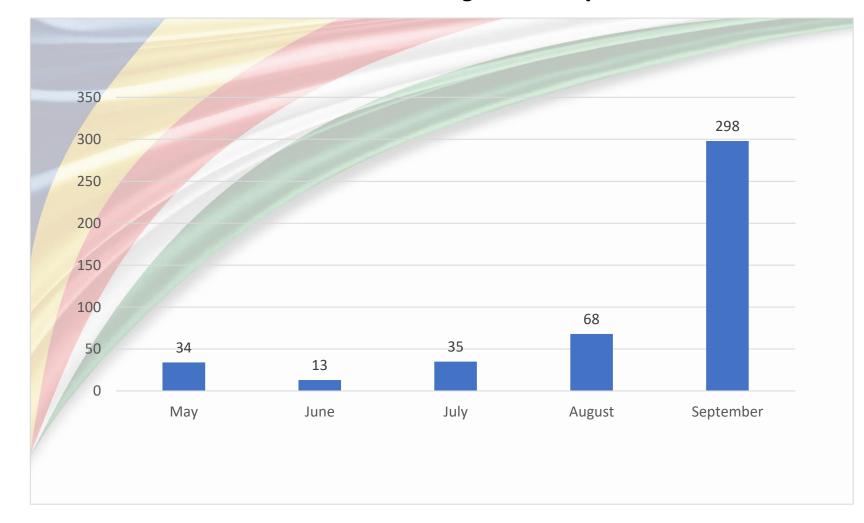

#### Graph showing Number of inspections done through ECS Website from May to September 2021