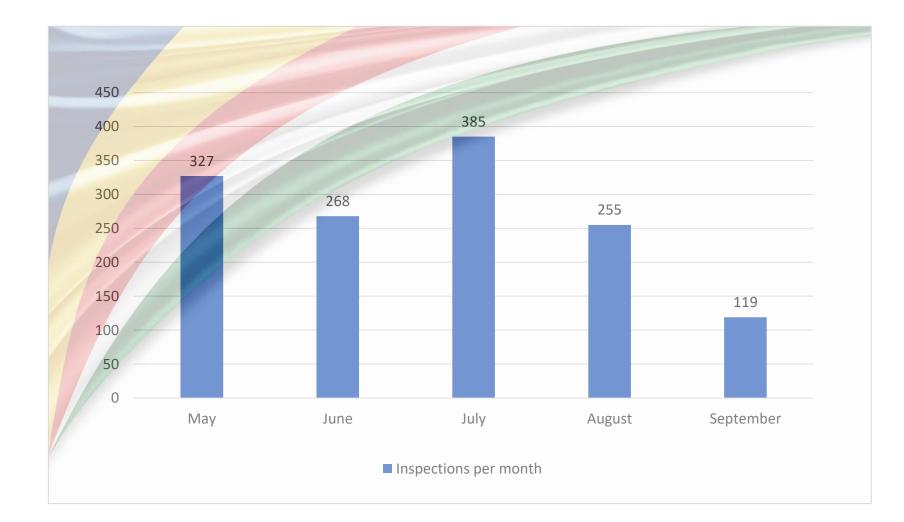

| 0                 | 0         | 16    |
| TOTAL     | 6                       | 6                             | 0                         | 0           | 0            | 0                  | 0              | 0                      | 0                      | 4        | 0                        | 0          | 1   | 1     | 10                   | 0                 | 0         | 26    |

Note: Verification of applications could be done only after obtaining approval from Public Health Authority

### Graph Showing number of transactions May – September 2021



.....

## Inspections statistics update May – September 2021



#### Graph showing Number of inspections done through ECS Website from May to September 2021



# Graph showing number of inspections done by SMS from May to September 2021