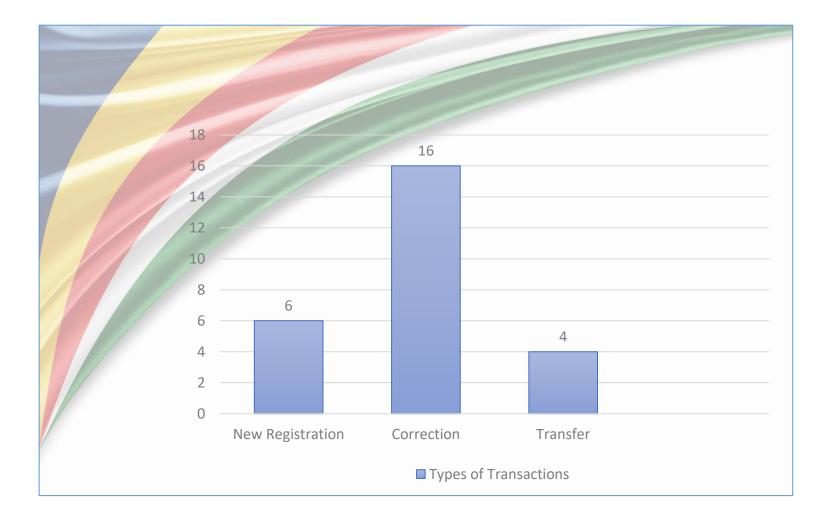

| 0                         | 0           | 0            | 0                  | 0              | 0                      | 0                      | 4        | 0                        | 0          | 0   | 0     | 6                    | 0                 | 0         | 16    |
| TOTAL     | 6                       | 6                             | 0                         | 0           | 0            | 0                  | 0              | 0                      | 0                      | 4        | 0                        | 0          | 1   | 1     | 10                   | 0                 | 0         | 26    |

Note: Verification of applications could be done only after obtaining approval from Public Health Authority

### Graph Showing number of transactions May – September 2021



.....

## Inspections statistics update May – September 2021



#### Graph showing Number of inspections done through ECS Website from May to September 2021



# Graph showing number of inspections done by SMS from May to September 2021