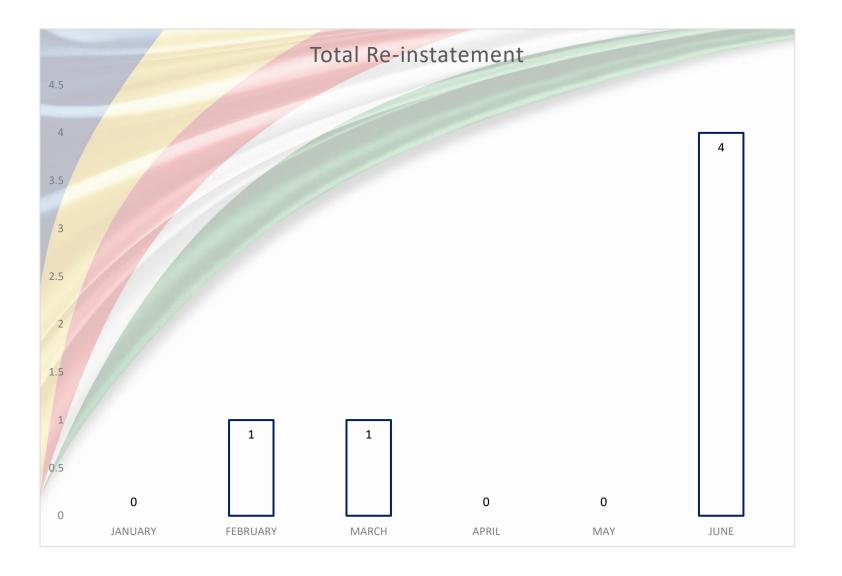

Total Normal Registration Jan – June 2020

Total Re-Instatement Jan – June 2020

Total New
Citizen
Registration
Jan – June
2020

Total New Registrations Jan to June 2020

### Registration breakdown Jan to June 2020

|          | NEW REGISTRATIONS (NRs) |                               |                       |                |              |                    |                |
|----------|-------------------------|-------------------------------|-----------------------|----------------|--------------|--------------------|----------------|
| MONTHS   | TOTAL NRs               | 1 <sup>st</sup> TIME<br>VOTER | RETURNING<br>RESIDENT | FROM<br>PRISON | REGISTRATION | RE-<br>INSTATEMENT | NEW<br>CITIZEN |
| JANUARY  | 90                      | 70                            | 8                     | 2              | 1            | 0                  | 9              |
| FEBRUARY | 369                     | 332                           | 19                    | 5              | 0            | 1                  | 12             |
| MARCH    | 211                     | 178                           | 14                    | 4              | 1            | 1                  | 13             |
| APRIL    | 0                       | 0                             | 0                     | 0              | 0            | 0                  | 0              |
| MAY      | 112                     | 98                            | 2                     | 3              | 1            | 0                  | 8              |
| JUNE     | 494                     | 439                           | 18                    | 6              | 1            | 4                  | 26             |
| TOTAL    | 1276                    | 1117                          | 61                    | 20             | 4            | 6                  | 68             |