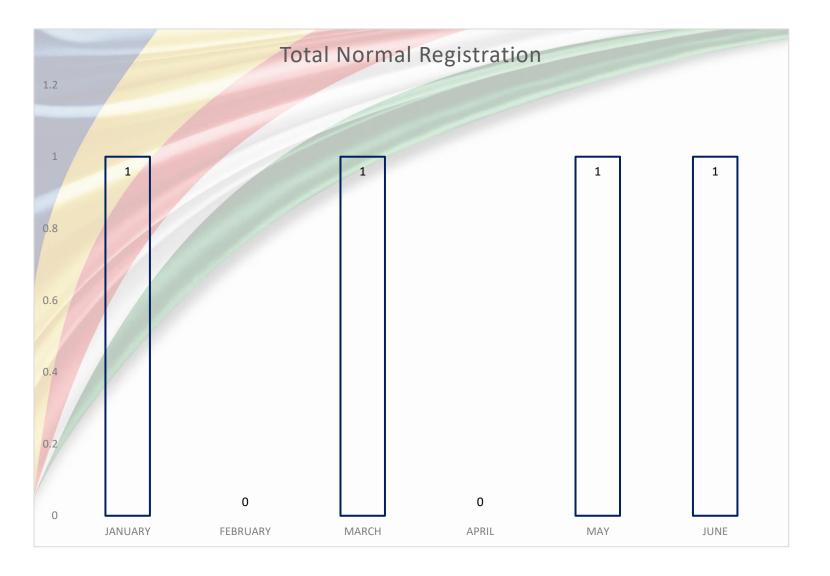

Total Normal Registration Jan – June 2020

Total Re-Instatement Jan – June 2020

Total New
Citizen
Registration
Jan – June
2020

Total New Registrations Jan to June 2020

### Registration breakdown Jan to June 2020

|          | NEW REGISTRATIONS (NRs) |                               |                       |                |              |                    |                |
|----------|-------------------------|-------------------------------|-----------------------|----------------|--------------|--------------------|----------------|
| MONTHS   | TOTAL NRs               | 1 <sup>st</sup> TIME<br>VOTER | RETURNING<br>RESIDENT | FROM<br>PRISON | REGISTRATION | RE-<br>INSTATEMENT | NEW<br>CITIZEN |
| JANUARY  | 90                      | 70                            | 8                     | 2              | 1            | 0                  | 9              |
| FEBRUARY | 369                     | 332                           | 19                    | 5              | 0            | 1                  | 12             |
| MARCH    | 211                     | 178                           | 14                    | 4              | 1            | 1                  | 13             |
| APRIL    | 0                       | 0                             | 0                     | 0              | 0            | 0                  | 0              |
| MAY      | 112                     | 98                            | 2                     | 3              | 1            | 0                  | 8              |
| JUNE     | 494                     | 439                           | 18                    | 6              | 1            | 4                  | 26             |
| TOTAL    | 1276                    | 1117                          | 61                    | 20             | 4            | 6                  | 68             |