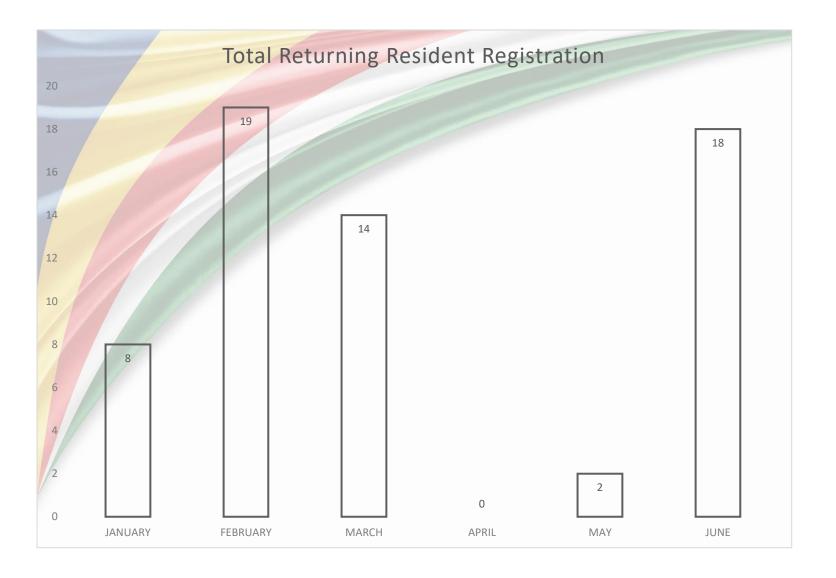

Registration statistics update June 30<sup>th</sup> 2020

Total 1<sup>st</sup>
Time Voter
Registration
Jan – June
2020

Total Returning
Residents
Registration
Jan – June
2020

Total Ex Prisoners Registration Jan – June 2020

### Registration breakdown Jan to June 2020

|          | NEW REGISTRATIONS (NRs) |                               |                       |                |              |                    |                |
|----------|-------------------------|-------------------------------|-----------------------|----------------|--------------|--------------------|----------------|
| MONTHS   | TOTAL NRs               | 1 <sup>st</sup> TIME<br>VOTER | RETURNING<br>RESIDENT | FROM<br>PRISON | REGISTRATION | RE-<br>INSTATEMENT | NEW<br>CITIZEN |
| JANUARY  | 90                      | 70                            | 8                     | 2              | 1            | 0                  | 9              |
| FEBRUARY | 369                     | 332                           | 19                    | 5              | 0            | 1                  | 12             |
| MARCH    | 211                     | 178                           | 14                    | 4              | 1            | 1                  | 13             |
| APRIL    | 0                       | 0                             | 0                     | 0              | 0            | 0                  | 0              |
| MAY      | 112                     | 98                            | 2                     | 3              | 1            | 0                  | 8              |
| JUNE     | 494                     | 439                           | 18                    | 6              | 1            | 4                  | 26             |
| TOTAL    | 1276                    | 1117                          | 61                    | 20             | 4            | 6                  | 68             |