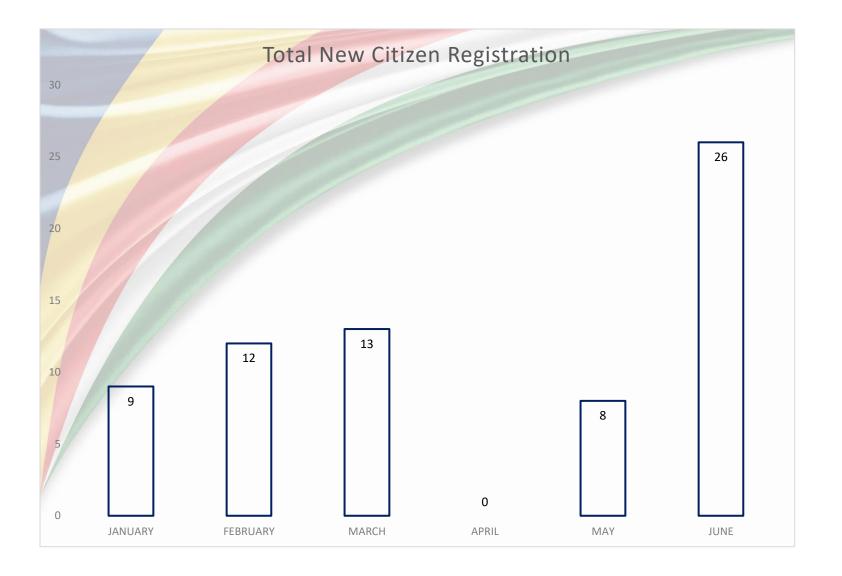

Total Normal Registration Jan – June 2020

Total Re-Instatement Jan – June 2020

Total New
Citizen
Registration
Jan – June
2020

Total New Registrations Jan to June 2020

### Registration breakdown Jan to June 2020

|          | NEW REGISTRATIONS (NRs) |                               |                       |                |              |                    |                |
|----------|-------------------------|-------------------------------|-----------------------|----------------|--------------|--------------------|----------------|
| MONTHS   | TOTAL NRs               | 1 <sup>st</sup> TIME<br>VOTER | RETURNING<br>RESIDENT | FROM<br>PRISON | REGISTRATION | RE-<br>INSTATEMENT | NEW<br>CITIZEN |
| JANUARY  | 90                      | 70                            | 8                     | 2              | 1            | 0                  | 9              |
| FEBRUARY | 369                     | 332                           | 19                    | 5              | 0            | 1                  | 12             |
| MARCH    | 211                     | 178                           | 14                    | 4              | 1            | 1                  | 13             |
| APRIL    | 0                       | 0                             | 0                     | 0              | 0            | 0                  | 0              |
| MAY      | 112                     | 98                            | 2                     | 3              | 1            | 0                  | 8              |
| JUNE     | 494                     | 439                           | 18                    | 6              | 1            | 4                  | 26             |
| TOTAL    | 1276                    | 1117                          | 61                    | 20             | 4            | 6                  | 68             |