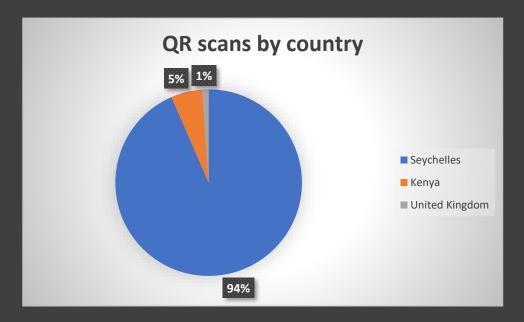

# QR code

- 92 scans from 1<sup>st</sup> June to 30<sup>th</sup> June, 92 redirects therefore to the ECS website
- 80 unique scans