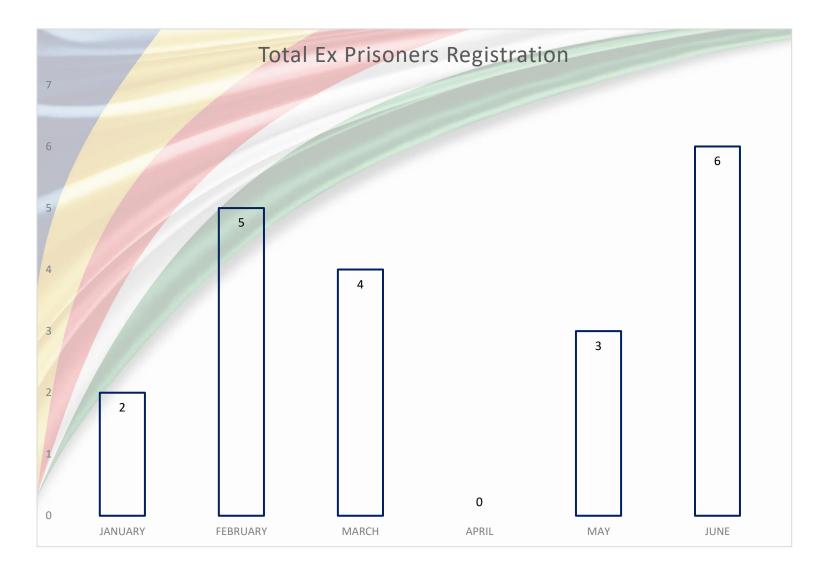

Registration statistics update June 30<sup>th</sup> 2020

Total 1<sup>st</sup>
Time Voter
Registration
Jan – June
2020

Total Returning
Residents
Registration
Jan – June
2020

Total Ex Prisoners Registration Jan – June 2020

### Registration breakdown Jan to June 2020

|          | NEW REGISTRATIONS (NRs) |                               |                       |                |              |                    |                |
|----------|-------------------------|-------------------------------|-----------------------|----------------|--------------|--------------------|----------------|
| MONTHS   | TOTAL NRs               | 1 <sup>st</sup> TIME<br>VOTER | RETURNING<br>RESIDENT | FROM<br>PRISON | REGISTRATION | RE-<br>INSTATEMENT | NEW<br>CITIZEN |
| JANUARY  | 90                      | 70                            | 8                     | 2              | 1            | 0                  | 9              |
| FEBRUARY | 369                     | 332                           | 19                    | 5              | 0            | 1                  | 12             |
| MARCH    | 211                     | 178                           | 14                    | 4              | 1            | 1                  | 13             |
| APRIL    | 0                       | 0                             | 0                     | 0              | 0            | 0                  | 0              |
| MAY      | 112                     | 98                            | 2                     | 3              | 1            | 0                  | 8              |
| JUNE     | 494                     | 439                           | 18                    | 6              | 1            | 4                  | 26             |
| TOTAL    | 1276                    | 1117                          | 61                    | 20             | 4            | 6                  | 68             |