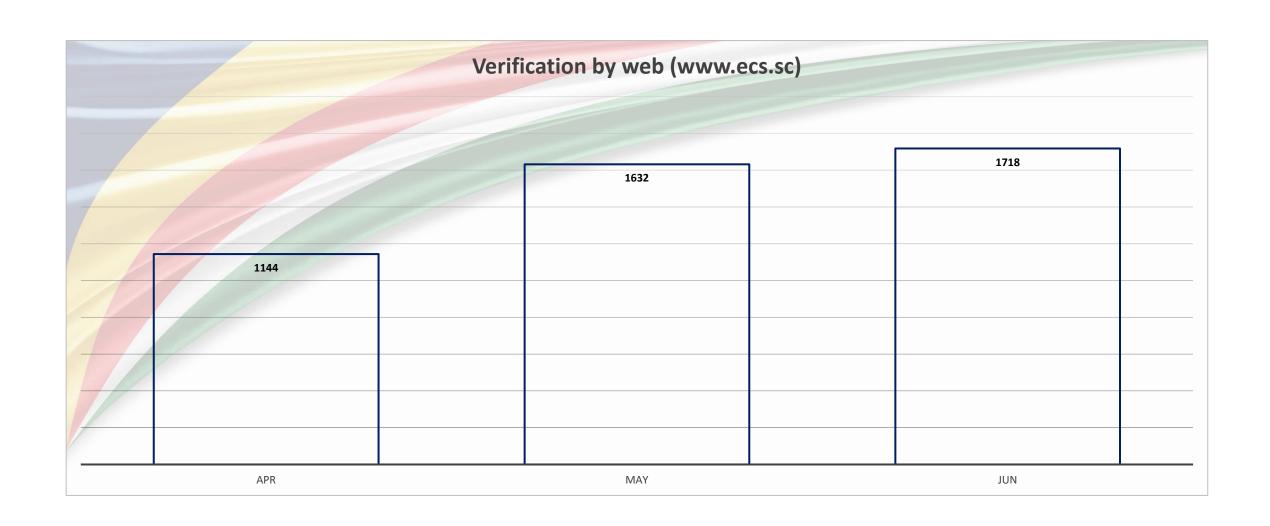

|
| MAY      | 112                     | 98                            | 2                     | 3              | 1            | 0                  | 8              |
| JUNE     | 494                     | 439                           | 18                    | 6              | 1            | 4                  | 26             |
| TOTAL    | 1276                    | 1117                          | 61                    | 20             | 4            | 6                  | 68             |

Registration Breakdown Per month -Jan to June 2020



#### Total Voter Registration Breakdown - Jan to June 2020

#### TOTAL VOTER REGISTRATION BREAKDOWN



Verification statistics update June 30<sup>th</sup> 2020



# Verification by SMS Jan to June 2020



## Verification through website Q2, 2020





# QR code

- 92 scans from 1<sup>st</sup> June to 30<sup>th</sup> June, 92 redirects therefore to the ECS website
- 80 unique scans