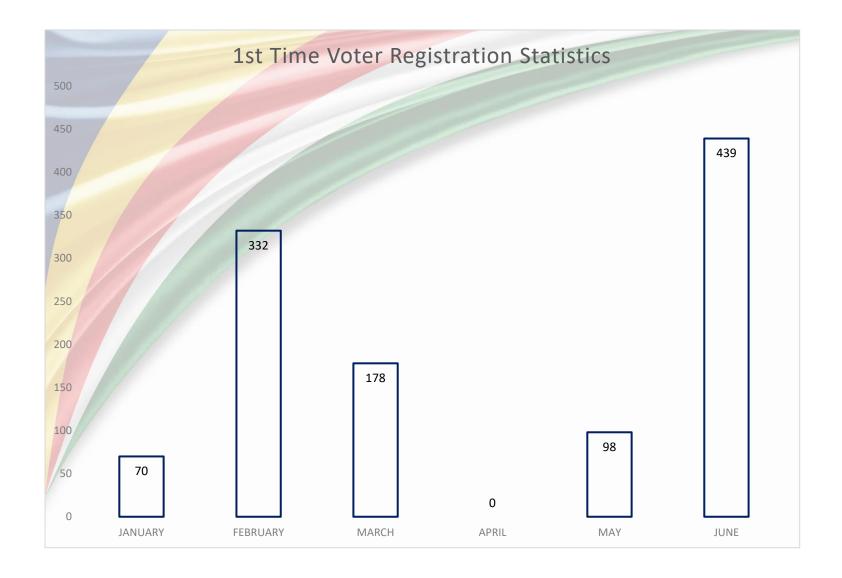

Registration statistics update June 30<sup>th</sup> 2020

Total 1<sup>st</sup>
Time Voter
Registration
Jan – June
2020

Total Returning
Residents
Registration
Jan – June
2020

Total Ex Prisoners Registration Jan – June 2020

### Registration breakdown Jan to June 2020

|          | NEW REGISTRATIONS (NRs) |                               |                       |                |              |                    |                |
|----------|-------------------------|-------------------------------|-----------------------|----------------|--------------|--------------------|----------------|
| MONTHS   | TOTAL NRs               | 1 <sup>st</sup> TIME<br>VOTER | RETURNING<br>RESIDENT | FROM<br>PRISON | REGISTRATION | RE-<br>INSTATEMENT | NEW<br>CITIZEN |
| JANUARY  | 90                      | 70                            | 8                     | 2              | 1            | 0                  | 9              |
| FEBRUARY | 369                     | 332                           | 19                    | 5              | 0            | 1                  | 12             |
| MARCH    | 211                     | 178                           | 14                    | 4              | 1            | 1                  | 13             |
| APRIL    | 0                       | 0                             | 0                     | 0              | 0            | 0                  | 0              |
| MAY      | 112                     | 98                            | 2                     | 3              | 1            | 0                  | 8              |
| JUNE     | 494                     | 439                           | 18                    | 6              | 1            | 4                  | 26             |
| TOTAL    | 1276                    | 1117                          | 61                    | 20             | 4            | 6                  | 68             |