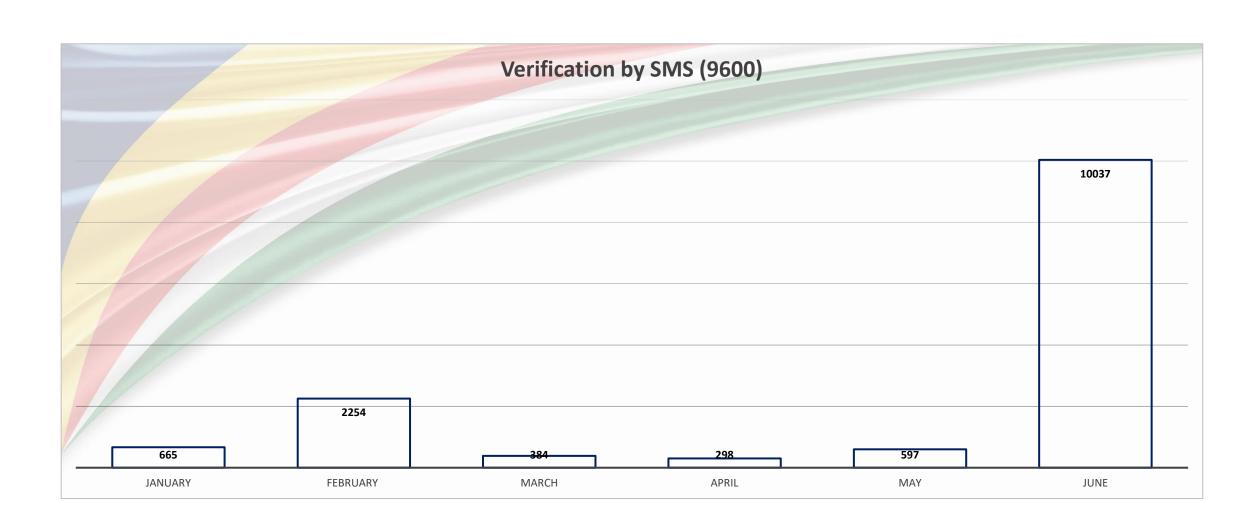

| 0                  | 0              |
| MAY      | 112                     | 98                            | 2                     | 3              | 1            | 0                  | 8              |
| JUNE     | 494                     | 439                           | 18                    | 6              | 1            | 4                  | 26             |
| TOTAL    | 1276                    | 1117                          | 61                    | 20             | 4            | 6                  | 68             |

Registration Breakdown Per month -Jan to June 2020



#### Total Voter Registration Breakdown - Jan to June 2020

#### TOTAL VOTER REGISTRATION BREAKDOWN



Verification statistics update June 30<sup>th</sup> 2020



# Verification by SMS Jan to June 2020



## Verification through website Q2, 2020





# QR code

- 92 scans from 1<sup>st</sup> June to 30<sup>th</sup> June, 92 redirects therefore to the ECS website
- 80 unique scans