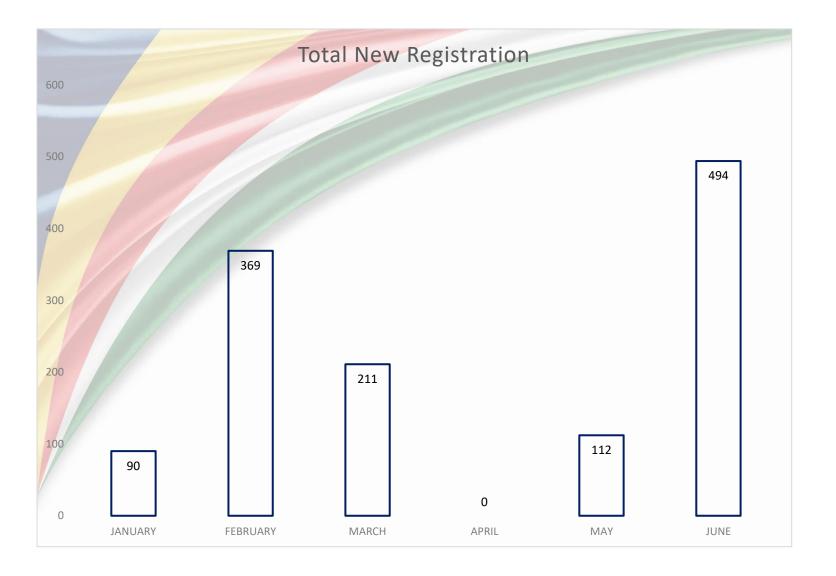

Total Normal Registration Jan – June 2020

Total Re-Instatement Jan – June 2020

Total New
Citizen
Registration
Jan – June
2020

Total New Registrations Jan to June 2020

### Registration breakdown Jan to June 2020

|          | NEW REGISTRATIONS (NRs) |                               |                       |                |              |                    |                |
|----------|-------------------------|-------------------------------|-----------------------|----------------|--------------|--------------------|----------------|
| MONTHS   | TOTAL NRs               | 1 <sup>st</sup> TIME<br>VOTER | RETURNING<br>RESIDENT | FROM<br>PRISON | REGISTRATION | RE-<br>INSTATEMENT | NEW<br>CITIZEN |
| JANUARY  | 90                      | 70                            | 8                     | 2              | 1            | 0                  | 9              |
| FEBRUARY | 369                     | 332                           | 19                    | 5              | 0            | 1                  | 12             |
| MARCH    | 211                     | 178                           | 14                    | 4              | 1            | 1                  | 13             |
| APRIL    | 0                       | 0                             | 0                     | 0              | 0            | 0                  | 0              |
| MAY      | 112                     | 98                            | 2                     | 3              | 1            | 0                  | 8              |
| JUNE     | 494                     | 439                           | 18                    | 6              | 1            | 4                  | 26             |
| TOTAL    | 1276                    | 1117                          | 61                    | 20             | 4            | 6                  | 68             |