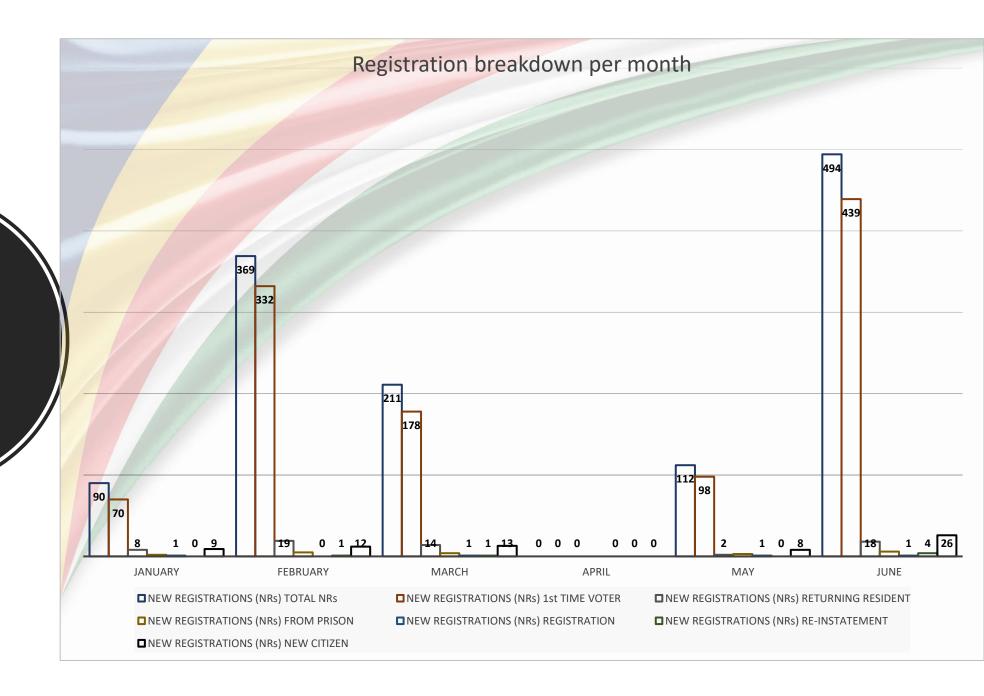

### Registration breakdown Jan to June 2020

|          | NEW REGISTRATIONS (NRs) |                               |                       |                |              |                    |                |
|----------|-------------------------|-------------------------------|-----------------------|----------------|--------------|--------------------|----------------|
| MONTHS   | TOTAL NRs               | 1 <sup>st</sup> TIME<br>VOTER | RETURNING<br>RESIDENT | FROM<br>PRISON | REGISTRATION | RE-<br>INSTATEMENT | NEW<br>CITIZEN |
| JANUARY  | 90                      | 70                            | 8                     | 2              | 1            | 0                  | 9              |
| FEBRUARY | 369                     | 332                           | 19                    | 5              | 0            | 1                  | 12             |
| MARCH    | 211                     | 178                           | 14                    | 4              | 1            | 1                  | 13             |
| APRIL    | 0                       | 0                             | 0                     | 0              | 0            | 0                  | 0              |
| MAY      | 112                     | 98                            | 2                     | 3              | 1            | 0                  | 8              |
| JUNE     | 494                     | 439                           | 18                    | 6              | 1            | 4                  | 26             |
| TOTAL    | 1276                    | 1117                          | 61                    | 20             | 4            | 6                  | 68             |

Registration Breakdown Per month -Jan to June 2020