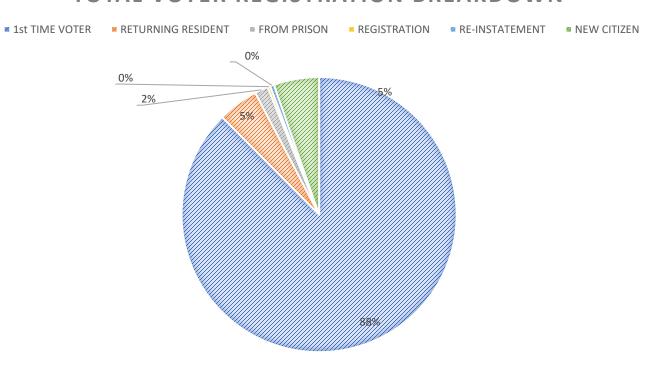

#### Total Voter Registration Breakdown - Jan to June 2020

#### TOTAL VOTER REGISTRATION BREAKDOWN

Verification statistics update June 30<sup>th</sup> 2020