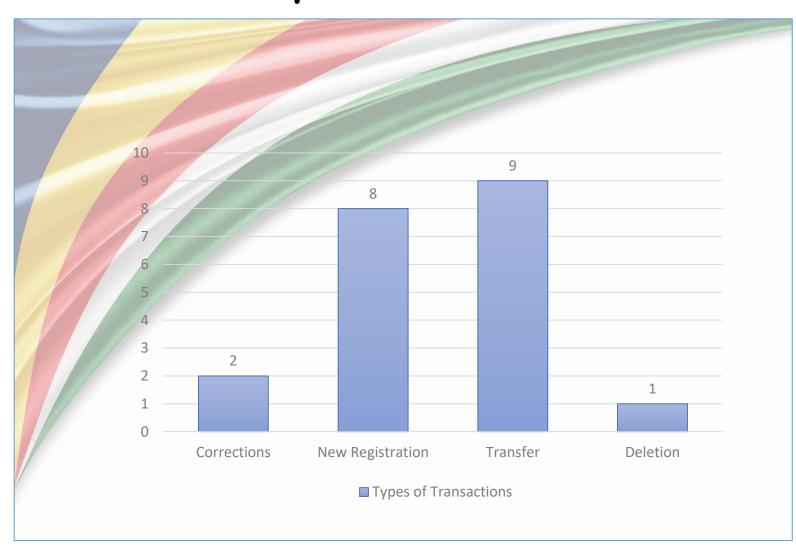

|                    |                |                        |                            |          |                              |            |       |                   |                    |                    |       |
| TOTAL    | 8                       | 5                             | 2                         | 0           | 0                | 0                  | 1              | 0                      | 0                          | 9        | 0                            | 0          | 0     | 2                 | 0                  | 1                  | 20    |

Note: After the office was closed due to restriction measures in place in December, the office resumed registration on the 29<sup>th</sup> of March 2021.

#### **Graph Showing number of transactions April 2021**



#### Chart showing percentage of transactions – April 2021



### **Graph showing Number of Voter Registration – April 2021**



## Verification statistics update January to April 2021



#### Graph showing Number of verification done by SMS from January to April 2021



# Graph showing Number of verification done through Website from January to April 2021