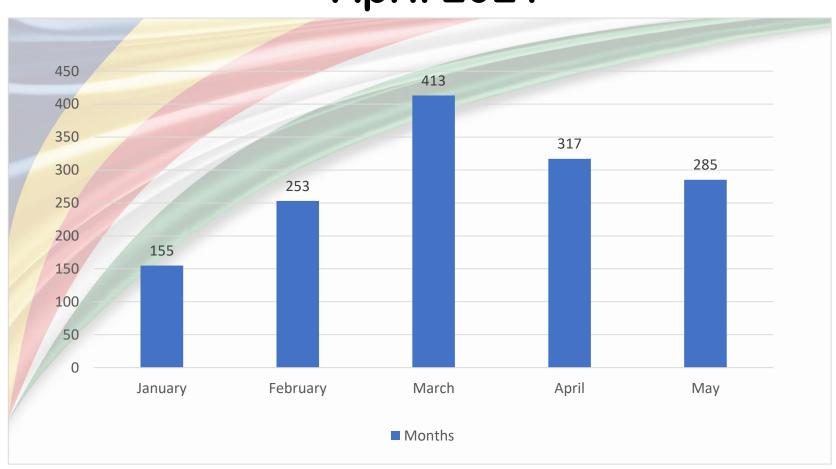

# Graph showing Number of verification done through Website from January to April 2021