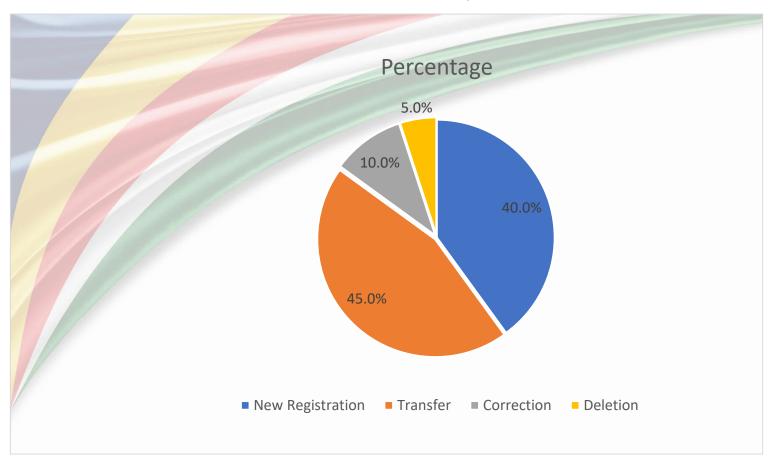

|                            |          |                              |            |       |                   |                    |                    |       |
| TOTAL    | 8                       | 5                             | 2                         | 0           | 0                | 0                  | 1              | 0                      | 0                          | 9        | 0                            | 0          | 0     | 2                 | 0                  | 1                  | 20    |

Note: After the office was closed due to restriction measures in place in December, the office resumed registration on the 29<sup>th</sup> of March 2021.

#### **Graph Showing number of transactions April 2021**



#### Chart showing percentage of transactions – April 2021



### **Graph showing Number of Voter Registration – April 2021**



## Verification statistics update January to April 2021



#### Graph showing Number of verification done by SMS from January to April 2021



# Graph showing Number of verification done through Website from January to April 2021