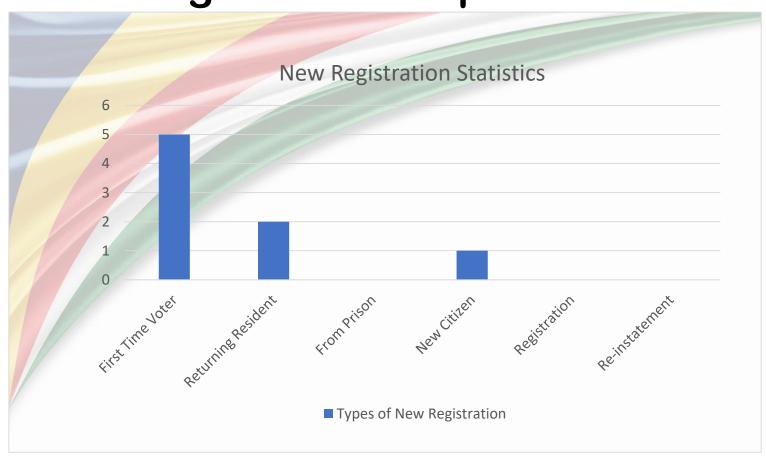

|            |       |                   |                    |                    |       |
| TOTAL    | 8                       | 5                             | 2                         | 0           | 0                | 0                  | 1              | 0                      | 0                          | 9        | 0                            | 0          | 0     | 2                 | 0                  | 1                  | 20    |

Note: After the office was closed due to restriction measures in place in December, the office resumed registration on the 29<sup>th</sup> of March 2021.

#### **Graph Showing number of transactions April 2021**



#### Chart showing percentage of transactions – April 2021



### **Graph showing Number of Voter Registration – April 2021**



## Verification statistics update January to April 2021



#### Graph showing Number of verification done by SMS from January to April 2021



# Graph showing Number of verification done through Website from January to April 2021