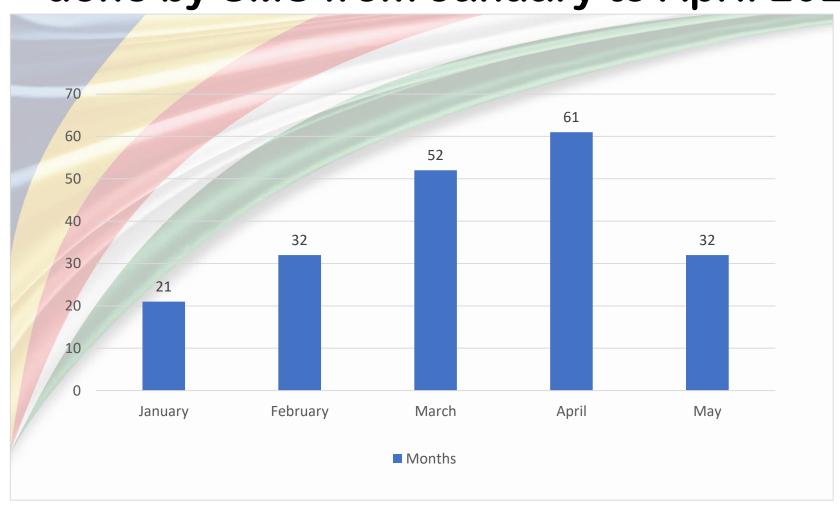

#### Graph showing Number of verification done by SMS from January to April 2021