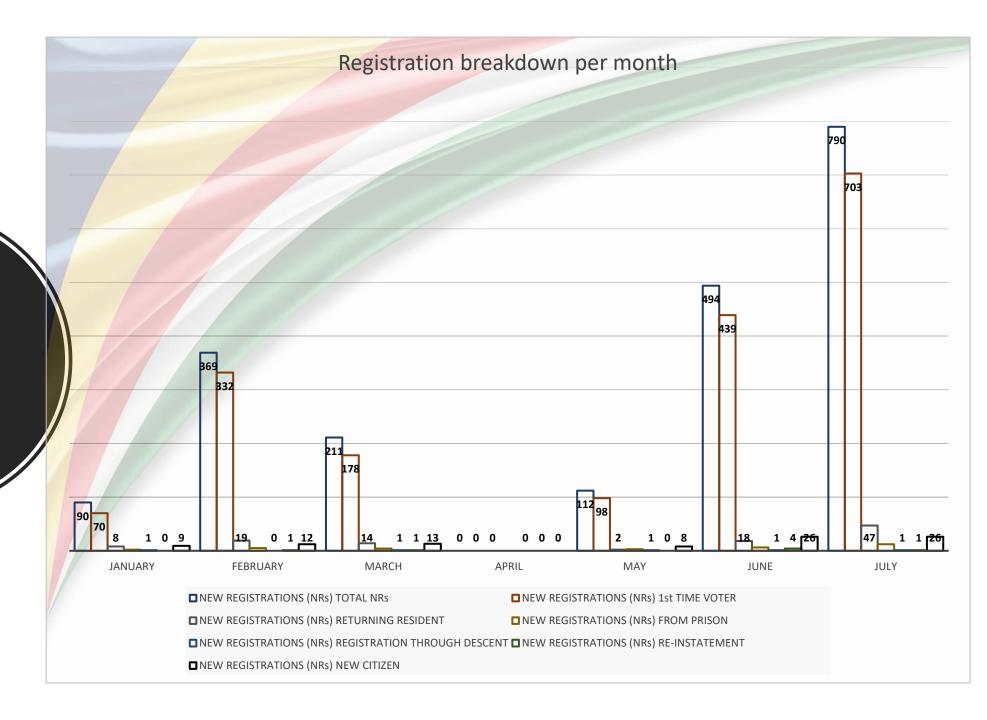

## Registration breakdown Jan to July 2020

|          | NEW REGISTRATIONS (NRs) |                               |                       |                |                                    |                    |                |
|----------|-------------------------|-------------------------------|-----------------------|----------------|------------------------------------|--------------------|----------------|
| MONTHS   | TOTAL NRs               | 1 <sup>st</sup> TIME<br>VOTER | RETURNING<br>RESIDENT | FROM<br>PRISON | REGISTRATION<br>THROUGH<br>DESCENT | RE-<br>INSTATEMENT | NEW<br>CITIZEN |
| JANUARY  | 90                      | 70                            | 8                     | 2              | 1                                  | 0                  | 9              |
| FEBRUARY | 369                     | 332                           | 19                    | 5              | 0                                  | 1                  | 12             |
| MARCH    | 211                     | 178                           | 14                    | 4              | 1                                  | 1                  | 13             |
| APRIL    | 0                       | 0                             | 0                     | 0              | 0                                  | 0                  | 0              |
| MAY      | 112                     | 98                            | 2                     | 3              | 1                                  | 0                  | 8              |
| JUNE     | 494                     | 439                           | 18                    | 6              | 1                                  | 4                  | 26             |
| JULY     | 790                     | 703                           | 47                    | 12             | 1                                  | 1                  | 26             |
| TOTAL    | 2066                    | 1820                          | 108                   | 32             | 5                                  | 7                  | 94             |

Registration Breakdown Per month -Jan to July 2020