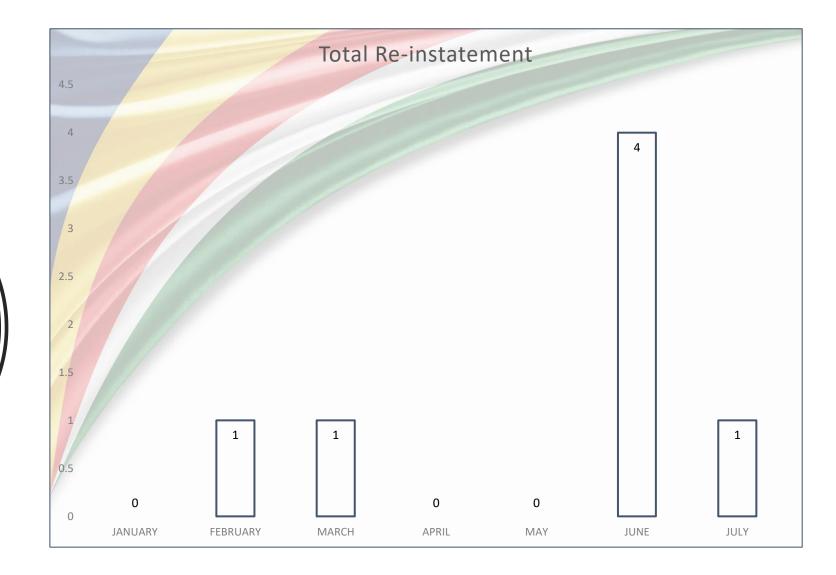

Total Ex Prisoners Registration Jan – July 2020

Total
Registration
Seychellois by
descent Jan –
July 2020

Total Re-Instatement Jan – July 2020

Total New
Citizen
Registration
Jan – July
2020