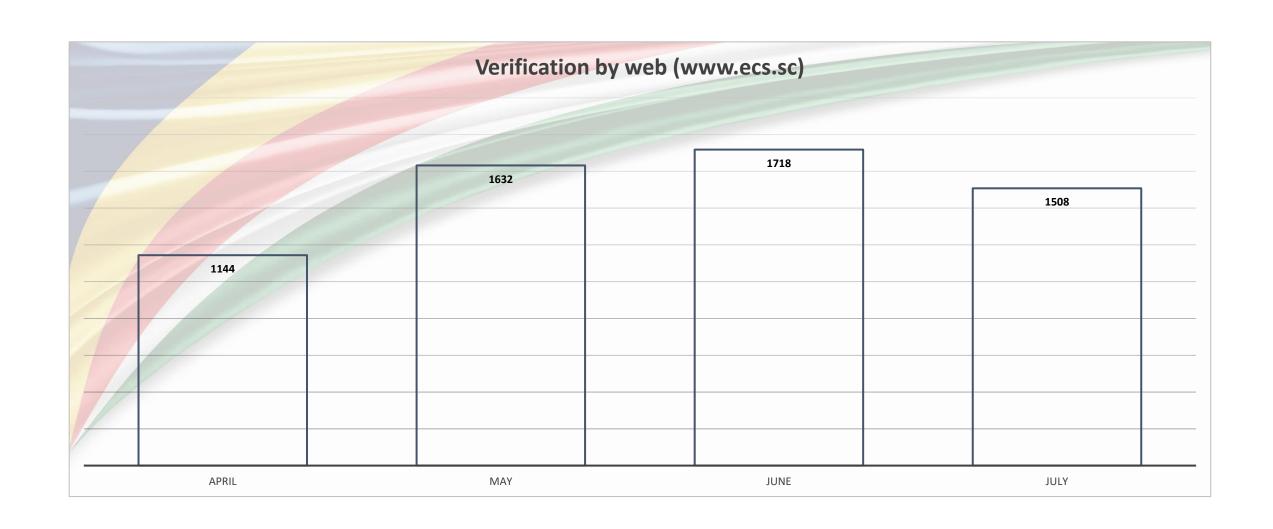

| 6              | 1                                  | 4                  | 26             |
| JULY     | 790                     | 703                           | 47                    | 12             | 1                                  | 1                  | 26             |
| TOTAL    | 2066                    | 1820                          | 108                   | 32             | 5                                  | 7                  | 94             |

Registration Breakdown Per month -Jan to July 2020



### Total Voter Registration Breakdown - Jan to July 2020

#### TOTAL VOTER REGISTRATION BREAKDOWN

1st TIME VOTER



Verification statistics update July 31st 2020



## Verification by SMS Jan to July 2020



# Verification through website Apr – Jul 2020