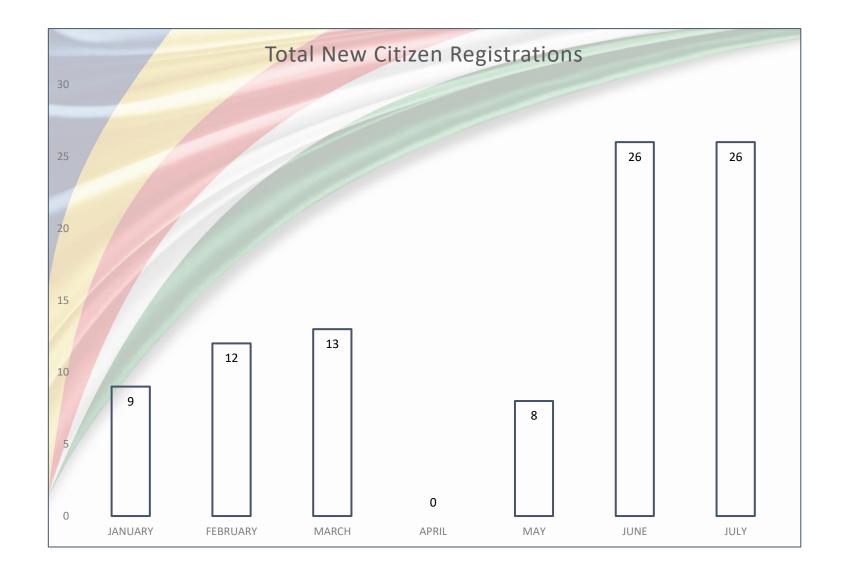

Total Ex Prisoners Registration Jan – July 2020

Total
Registration
Seychellois by
descent Jan –
July 2020

Total Re-Instatement Jan – July 2020

Total New
Citizen
Registration
Jan – July
2020