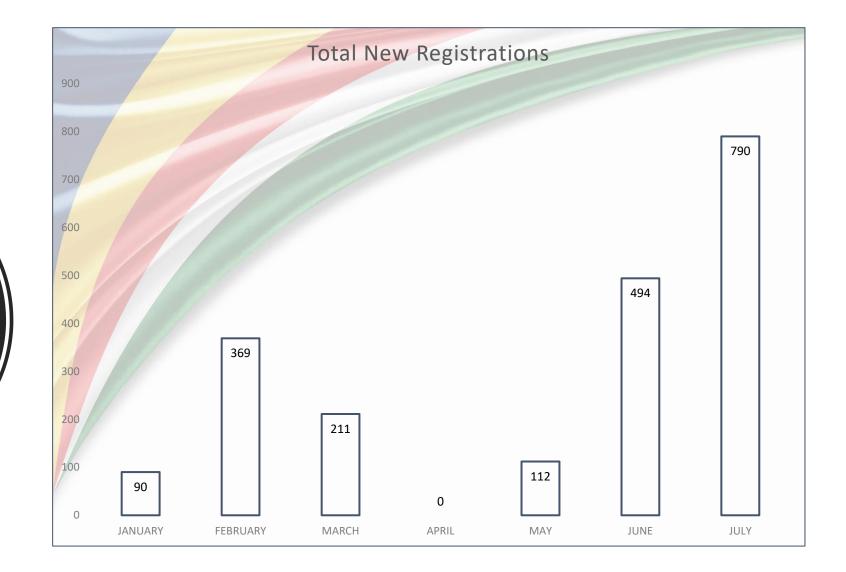

Registration statistics update July 31<sup>st</sup> 2020

Total New Registrations Jan to July 2020

Total 1<sup>st</sup>
Time Voter
Registration
Jan – July
2020

Total Returning
Residents
Registration
Jan – July 2020

## Registration breakdown Jan to July 2020

|          | NEW REGISTRATIONS (NRs) |                               |                       |                |                                    |                    |                |
|----------|-------------------------|-------------------------------|-----------------------|----------------|------------------------------------|--------------------|----------------|
| MONTHS   | TOTAL NRs               | 1 <sup>st</sup> TIME<br>VOTER | RETURNING<br>RESIDENT | FROM<br>PRISON | REGISTRATION<br>THROUGH<br>DESCENT | RE-<br>INSTATEMENT | NEW<br>CITIZEN |
| JANUARY  | 90                      | 70                            | 8                     | 2              | 1                                  | 0                  | 9              |
| FEBRUARY | 369                     | 332                           | 19                    | 5              | 0                                  | 1                  | 12             |
| MARCH    | 211                     | 178                           | 14                    | 4              | 1                                  | 1                  | 13             |
| APRIL    | 0                       | 0                             | 0                     | 0              | 0                                  | 0                  | 0              |
| MAY      | 112                     | 98                            | 2                     | 3              | 1                                  | 0                  | 8              |
| JUNE     | 494                     | 439                           | 18                    | 6              | 1                                  | 4                  | 26             |
| JULY     | 790                     | 703                           | 47                    | 12             | 1                                  | 1                  | 26             |
| TOTAL    | 2066                    | 1820                          | 108                   | 32             | 5                                  | 7                  | 94             |