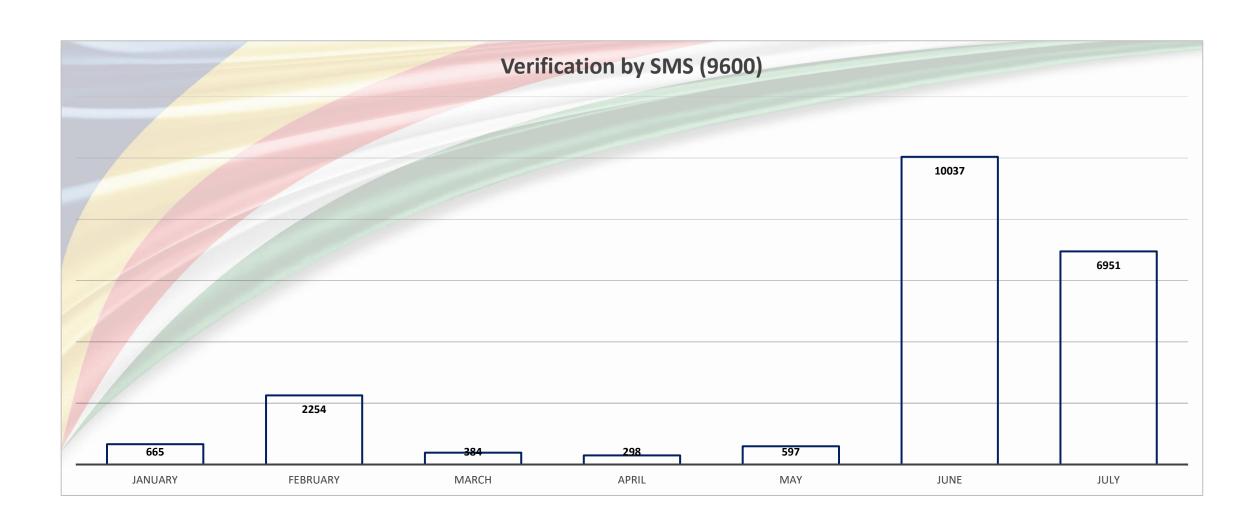

| 439                           | 18                    | 6              | 1                                  | 4                  | 26             |
| JULY     | 790                     | 703                           | 47                    | 12             | 1                                  | 1                  | 26             |
| TOTAL    | 2066                    | 1820                          | 108                   | 32             | 5                                  | 7                  | 94             |

Registration Breakdown Per month -Jan to July 2020



### Total Voter Registration Breakdown - Jan to July 2020

#### TOTAL VOTER REGISTRATION BREAKDOWN

1st TIME VOTER



Verification statistics update July 31st 2020



## Verification by SMS Jan to July 2020



# Verification through website Apr – Jul 2020