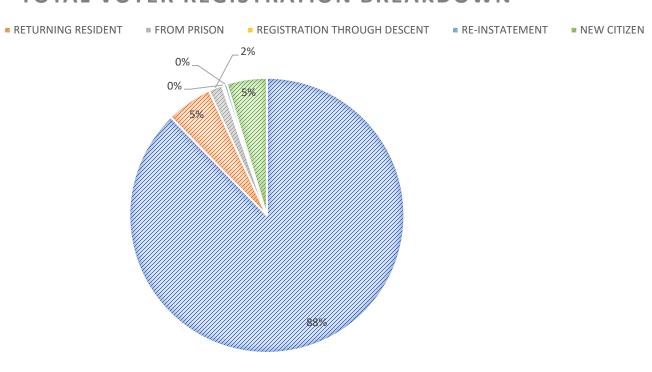

### Total Voter Registration Breakdown - Jan to July 2020

#### TOTAL VOTER REGISTRATION BREAKDOWN

1st TIME VOTER

Verification statistics update July 31st 2020

## Registration breakdown Jan to July 2020

|          | NEW REGISTRATIONS (NRs) |                               |                       |                |                                    |                    |                |
|----------|-------------------------|-------------------------------|-----------------------|----------------|------------------------------------|--------------------|----------------|
| MONTHS   | TOTAL NRs               | 1 <sup>st</sup> TIME<br>VOTER | RETURNING<br>RESIDENT | FROM<br>PRISON | REGISTRATION<br>THROUGH<br>DESCENT | RE-<br>INSTATEMENT | NEW<br>CITIZEN |
| JANUARY  | 90                      | 70                            | 8                     | 2              | 1                                  | 0                  | 9              |
| FEBRUARY | 369                     | 332                           | 19                    | 5              | 0                                  | 1                  | 12             |
| MARCH    | 211                     | 178                           | 14                    | 4              | 1                                  | 1                  | 13             |
| APRIL    | 0                       | 0                             | 0                     | 0              | 0                                  | 0                  | 0              |
| MAY      | 112                     | 98                            | 2                     | 3              | 1                                  | 0                  | 8              |
| JUNE     | 494                     | 439                           | 18                    | 6              | 1                                  | 4                  | 26             |
| JULY     | 790                     | 703                           | 47                    | 12             | 1                                  | 1                  | 26             |
| TOTAL    | 2066                    | 1820                          | 108                   | 32             | 5                                  | 7                  | 94             |