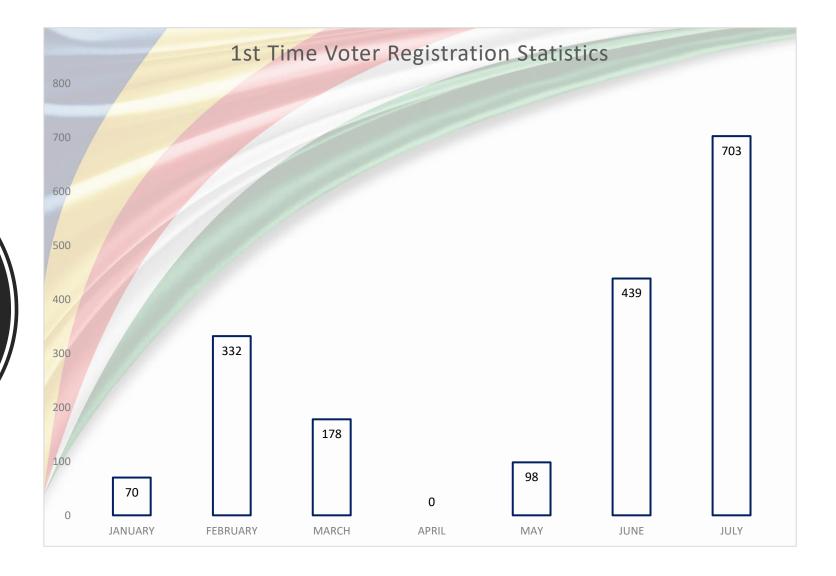

Registration statistics update July 31<sup>st</sup> 2020

Total New Registrations Jan to July 2020

Total 1<sup>st</sup>
Time Voter
Registration
Jan – July
2020

Total Returning
Residents
Registration
Jan – July 2020

## Registration breakdown Jan to July 2020

|          | NEW REGISTRATIONS (NRs) |                               |                       |                |                                    |                    |                |
|----------|-------------------------|-------------------------------|-----------------------|----------------|------------------------------------|--------------------|----------------|
| MONTHS   | TOTAL NRs               | 1 <sup>st</sup> TIME<br>VOTER | RETURNING<br>RESIDENT | FROM<br>PRISON | REGISTRATION<br>THROUGH<br>DESCENT | RE-<br>INSTATEMENT | NEW<br>CITIZEN |
| JANUARY  | 90                      | 70                            | 8                     | 2              | 1                                  | 0                  | 9              |
| FEBRUARY | 369                     | 332                           | 19                    | 5              | 0                                  | 1                  | 12             |
| MARCH    | 211                     | 178                           | 14                    | 4              | 1                                  | 1                  | 13             |
| APRIL    | 0                       | 0                             | 0                     | 0              | 0                                  | 0                  | 0              |
| MAY      | 112                     | 98                            | 2                     | 3              | 1                                  | 0                  | 8              |
| JUNE     | 494                     | 439                           | 18                    | 6              | 1                                  | 4                  | 26             |
| JULY     | 790                     | 703                           | 47                    | 12             | 1                                  | 1                  | 26             |
| TOTAL    | 2066                    | 1820                          | 108                   | 32             | 5                                  | 7                  | 94             |