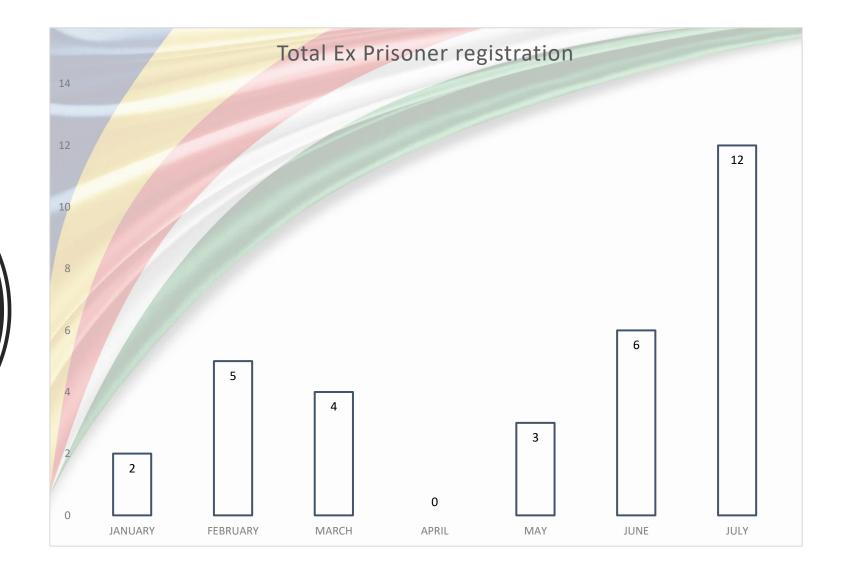

Total Ex Prisoners Registration Jan – July 2020

Total
Registration
Seychellois by
descent Jan –
July 2020

Total Re-Instatement Jan – July 2020

Total New
Citizen
Registration
Jan – July
2020

## Registration breakdown Jan to July 2020

|          | NEW REGISTRATIONS (NRs) |                               |                       |                |                                    |                    |                |
|----------|-------------------------|-------------------------------|-----------------------|----------------|------------------------------------|--------------------|----------------|
| MONTHS   | TOTAL NRs               | 1 <sup>st</sup> TIME<br>VOTER | RETURNING<br>RESIDENT | FROM<br>PRISON | REGISTRATION<br>THROUGH<br>DESCENT | RE-<br>INSTATEMENT | NEW<br>CITIZEN |
| JANUARY  | 90                      | 70                            | 8                     | 2              | 1                                  | 0                  | 9              |
| FEBRUARY | 369                     | 332                           | 19                    | 5              | 0                                  | 1                  | 12             |
| MARCH    | 211                     | 178                           | 14                    | 4              | 1                                  | 1                  | 13             |
| APRIL    | 0                       | 0                             | 0                     | 0              | 0                                  | 0                  | 0              |
| MAY      | 112                     | 98                            | 2                     | 3              | 1                                  | 0                  | 8              |
| JUNE     | 494                     | 439                           | 18                    | 6              | 1                                  | 4                  | 26             |
| JULY     | 790                     | 703                           | 47                    | 12             | 1                                  | 1                  | 26             |
| TOTAL    | 2066                    | 1820                          | 108                   | 32             | 5                                  | 7                  | 94             |