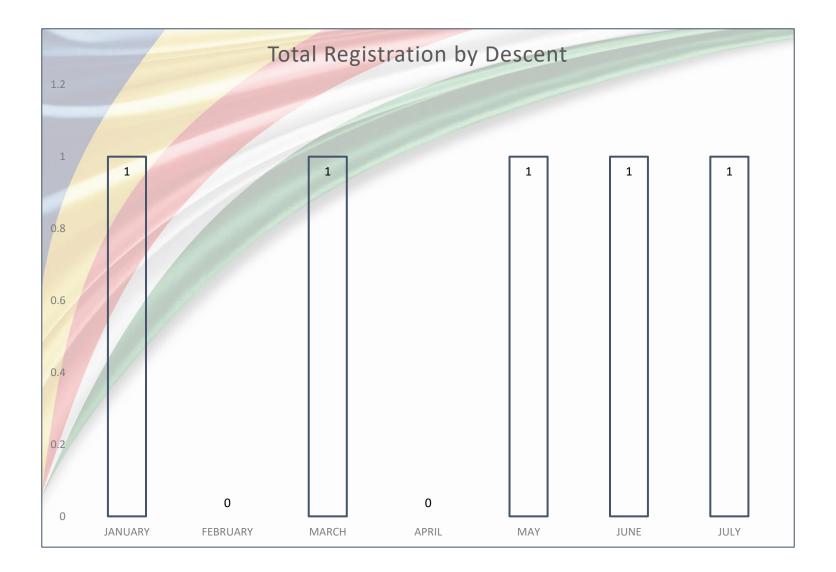

Total Ex Prisoners Registration Jan – July 2020

Total
Registration
Seychellois by
descent Jan –
July 2020

Total Re-Instatement Jan – July 2020

Total New
Citizen
Registration
Jan – July
2020