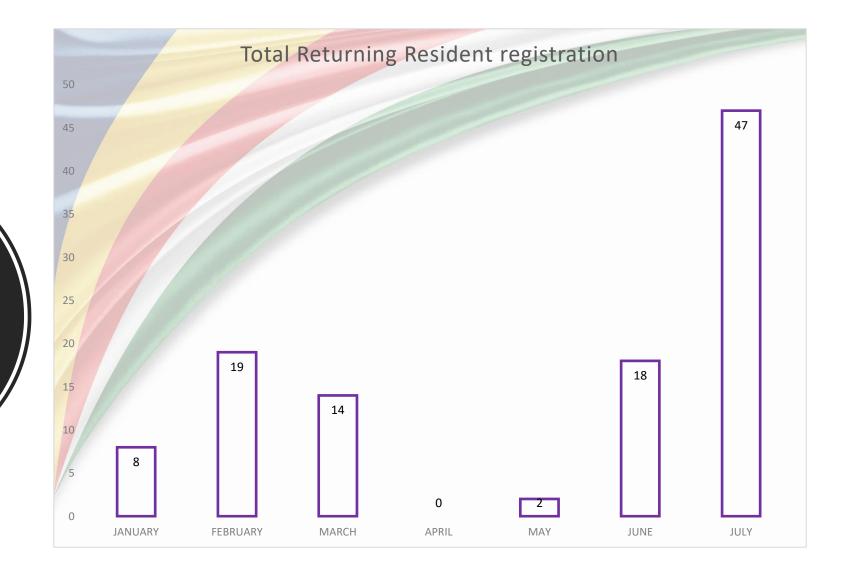

Registration statistics update July 31<sup>st</sup> 2020

Total New Registrations Jan to July 2020

Total 1<sup>st</sup>
Time Voter
Registration
Jan – July
2020

Total Returning
Residents
Registration
Jan – July 2020

## Registration breakdown Jan to July 2020

|          | NEW REGISTRATIONS (NRs) |                               |                       |                |                                    |                    |                |
|----------|-------------------------|-------------------------------|-----------------------|----------------|------------------------------------|--------------------|----------------|
| MONTHS   | TOTAL NRs               | 1 <sup>st</sup> TIME<br>VOTER | RETURNING<br>RESIDENT | FROM<br>PRISON | REGISTRATION<br>THROUGH<br>DESCENT | RE-<br>INSTATEMENT | NEW<br>CITIZEN |
| JANUARY  | 90                      | 70                            | 8                     | 2              | 1                                  | 0                  | 9              |
| FEBRUARY | 369                     | 332                           | 19                    | 5              | 0                                  | 1                  | 12             |
| MARCH    | 211                     | 178                           | 14                    | 4              | 1                                  | 1                  | 13             |
| APRIL    | 0                       | 0                             | 0                     | 0              | 0                                  | 0                  | 0              |
| MAY      | 112                     | 98                            | 2                     | 3              | 1                                  | 0                  | 8              |
| JUNE     | 494                     | 439                           | 18                    | 6              | 1                                  | 4                  | 26             |
| JULY     | 790                     | 703                           | 47                    | 12             | 1                                  | 1                  | 26             |
| TOTAL    | 2066                    | 1820                          | 108                   | 32             | 5                                  | 7                  | 94             |